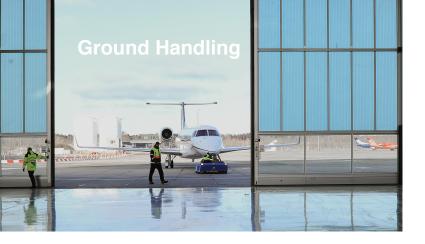

# Airport info

Slot/PPR: slot

Airport of entry: yes

Pax handling: VIP Lounge

Customs in facilities: available

Hangar: available

Ramp access: possible

Fire category: 7

Fuel: JET A-1, Avgas

Runway: 10171' x 148' fts

Elevation: 247' fts

Distance to city center: 4 km

Time Zone: UTC +1 / when DST UTC +2